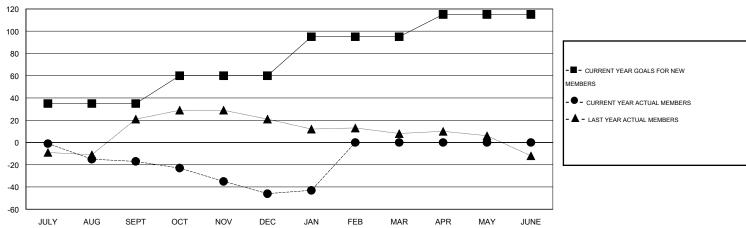

## GOALS AND ACTUAL MEMBERS CUMULATIVE

| DROPPED CLUBS: 0  DROPPED MEMBERS |              | 14 CLUBS OF 27 ADDED 1 OR MORE NEW MEMBERS | GENDER DISTRIBI<br>MALE<br>FEMALE     | UTION<br>578 (73.26%)<br>211 (26.74%) |          |
|-----------------------------------|--------------|--------------------------------------------|---------------------------------------|---------------------------------------|----------|
| DECEASED  CLUB CANCELLED  OTHER   | 9<br>0<br>64 | CLICK HERE FOR HEALTH ASSESSMENT DATA      | FAMILY UNIT MEMBERS HEAD OF HOUSEHOLD |                                       | 87<br>43 |
| TOTAL                             | 73           |                                            | NON-HEAD OF HOUSEHO                   | DLD                                   | 44       |